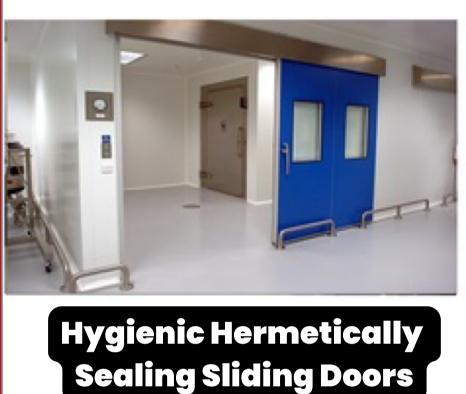

#### SLIDING DOORS

Hygienic Bi-Parting
Sliding GRP Doors

Hygienic Hermetically Sealing Sliding Doors