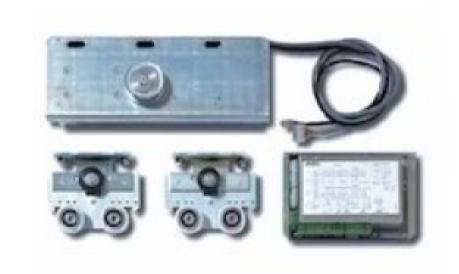

OLLING SHUTTERS
- PULL & PUSH ROLLING SHUTTERS
- PERFORATED ROLLING SHUTTERS
- GRILL TYPE ROLLING SHUTTERS
- ROLLING SHUTTER WITH WICKED DOOR

- ALUMINIUM & GI ROLLING SHUTTERS
- POLY CARBONATE ROLLING SHUTTERS
- SHUTTER GATE & COLLAPSIBLE GATE
- TOP ROLLING SHUTTERS
- 95MM POLYURETHANE FORM INSULATED PROFILE





#### ROLLING SHUTTERS





## INDUSTRIAL DOORS









#### SWING AND SLIDING GATES



**Retractable Sliding Gates** 







## COMMERCIAL DOORS









#### SLIDING DOORS



Hygienic Bi-Parting
Sliding GRP Doors



Hygienic Hermetically Sealing Sliding Doors





#### AUTOMATIC DOORS



**Automatic Door Systems** 



**Automatic Glass Door** 





#### DOCK LOADING EQUIPMENT

**Power Ramp** 



**Dock Levelers** 



**Inflatable Dock Shelters** 





#### HOSPITAL AUTOMATION



**Hospital Sliding Doors Kits** 





#### NEW ITEMS





**Moving Wall Partitions** 



# FIRE RATED AUTOMATIC ROLLING SHUTTER





## OTHER PRODUCTS





#### **CONTACT US**

+91-9910701841, +91-9136371841

www.vijayshutterenterprises.com

B-741, 742, Shiv Vihar, Near DAV Vikas Puri Uttam Nagar, New Delhi - 110059

vijayshutterenterprises@gmail.com