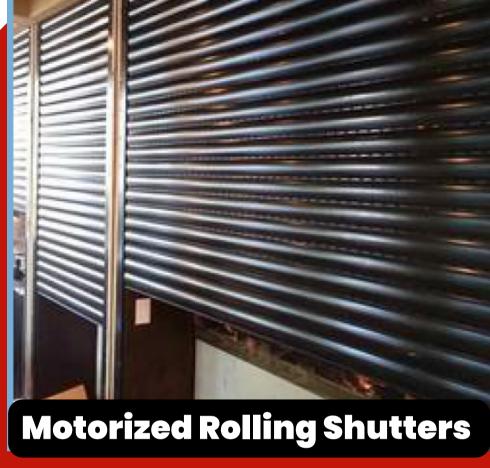

#### OUR PRODUCTS

- MOTORIZED ROLLING SHUTTERS
- MECHANICAL GEAR ROLLING SHUTTERS
- PULL & PUSH ROLLING SHUTTERS
- PERFORATED ROLLING SHUTTERS
- GRILL TYPE ROLLING SHUTTERS
- ROLLING SHUTTER WITH WICKED DOOR