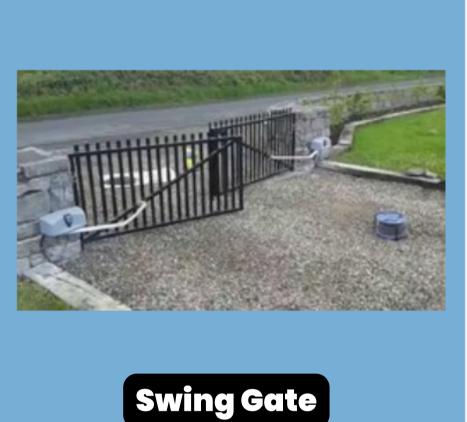

KED DOOR

- ALUMINIUM & GI ROLLING SHUTTERS
- POLY CARBONATE ROLLING SHUTTERS
- SHUTTER GATE & COLLAPSIBLE GATE
- TOP ROLLING SHUTTERS
- 95MM POLYURETHANE FORM INSULATED PROFILE





#### ROLLING SHUTTERS





## INDUSTRIAL DOORS









#### SWING AND SLIDING GATES



**Retractable Sliding Gates** 







## COMMERCIAL DOORS









#### SLIDING DOORS



Hygienic Bi-Parting
Sliding GRP Doors



Hygienic Hermetically Sealing Sliding Doors





#### AUTOMATIC DOORS



**Automatic Door Systems** 



**Automatic Glass Door** 





#### DOCK LOADING EQUIPMENT

**Power Ramp** 



**Dock Levelers** 



**Inflatable Dock Shelters** 





#### HOSPITAL AUTOMATION



**Hospital Sliding Doors Kits** 





#### NEW ITEMS





**Moving Wall Partitions** 



# FIRE RATED AUTOMATIC ROLLING SHUTTER





## OTHER PRODUCTS





#### **CONTACT US**

+91-9910701841, +91-9136371841

www.vijayshutterenterprises.com

B-741, 742, Shiv Vihar, Near DAV Vikas Puri Uttam Nagar, New Delhi - 110059

vijayshutterenterprises@gmail.com