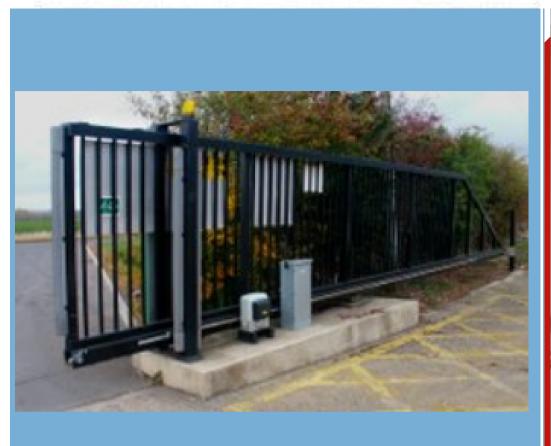

G SHUTTERS
- PERFORATED ROLLING SHUTTERS
- GRILL TYPE ROLLING SHUTTERS
- ROLLING SHUTTER WITH WICKED DOOR

- ALUMINIUM & GI ROLLING SHUTTERS
- POLY CARBONATE ROLLING SHUTTERS
- SHUTTER GATE & COLLAPSIBLE GATE
- TOP ROLLING SHUTTERS
- 95MM POLYURETHANE FORM INSULATED PROFILE





#### ROLLING SHUTTERS





## INDUSTRIAL DOORS









#### SWING AND SLIDING GATES



**Retractable Sliding Gates** 







## COMMERCIAL DOORS









#### SLIDING DOORS



Hygienic Bi-Parting
Sliding GRP Doors



Hygienic Hermetically Sealing Sliding Doors





#### AUTOMATIC DOORS



**Automatic Door Systems** 



**Automatic Glass Door** 





#### DOCK LOADING EQUIPMENT

**Power Ramp** 



**Dock Levelers** 



**Inflatable Dock Shelters** 





#### HOSPITAL AUTOMATION



**Hospital Sliding Doors Kits** 





#### NEW ITEMS





**Moving Wall Partitions** 



# FIRE RATED AUTOMATIC ROLLING SHUTTER





## OTHER PRODUCTS





#### **CONTACT US**

+91-9910701841, +91-9136371841

www.vijayshutterenterprises.com

B-741, 742, Shiv Vihar, Near DAV Vikas Puri Uttam Nagar, New Delhi - 110059

vijayshutterenterprises@gmail.com