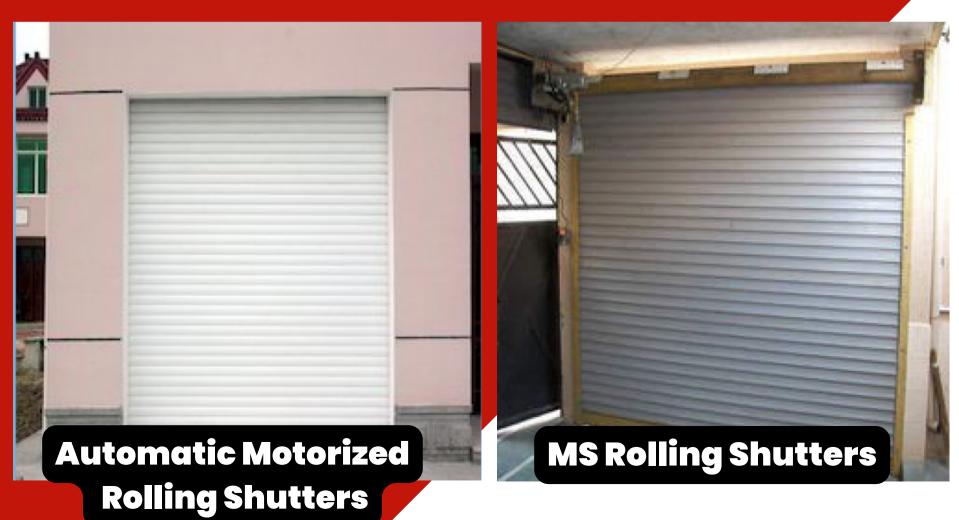

#### OUR PRODUCTS

- MOTORIZED ROLLING SHUTTERS
- MECHANICAL GEAR ROLLING SHUTTERS
- PULL & PUSH ROLLING SHUTTERS
- PERFORATED ROLLING SHUTTERS
- GRILL TYPE ROLLING SHUTTERS
- ROLLING SHUTTER WITH WICKED DOOR