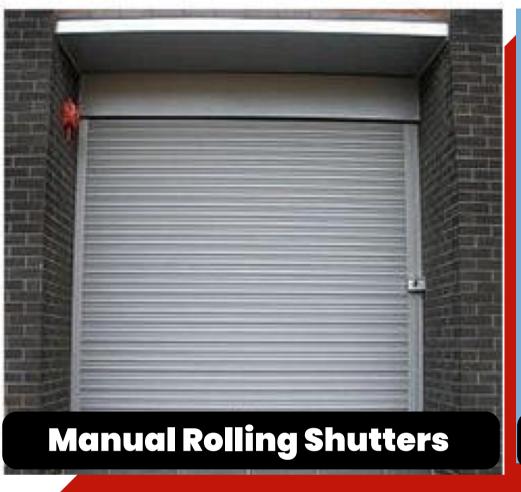

#### OUR PRODUCTS

- MOTORIZED ROLLING SHUTTERS
- MECHANICAL GEAR ROLLING SHUTTERS
- PULL & PUSH ROLLING SHUTTERS
- PERFORATED ROLLING SHUTTERS
- GRILL TYPE ROLLING SHUTTERS
- ROLLING SHUTTER WITH WICKED DOOR